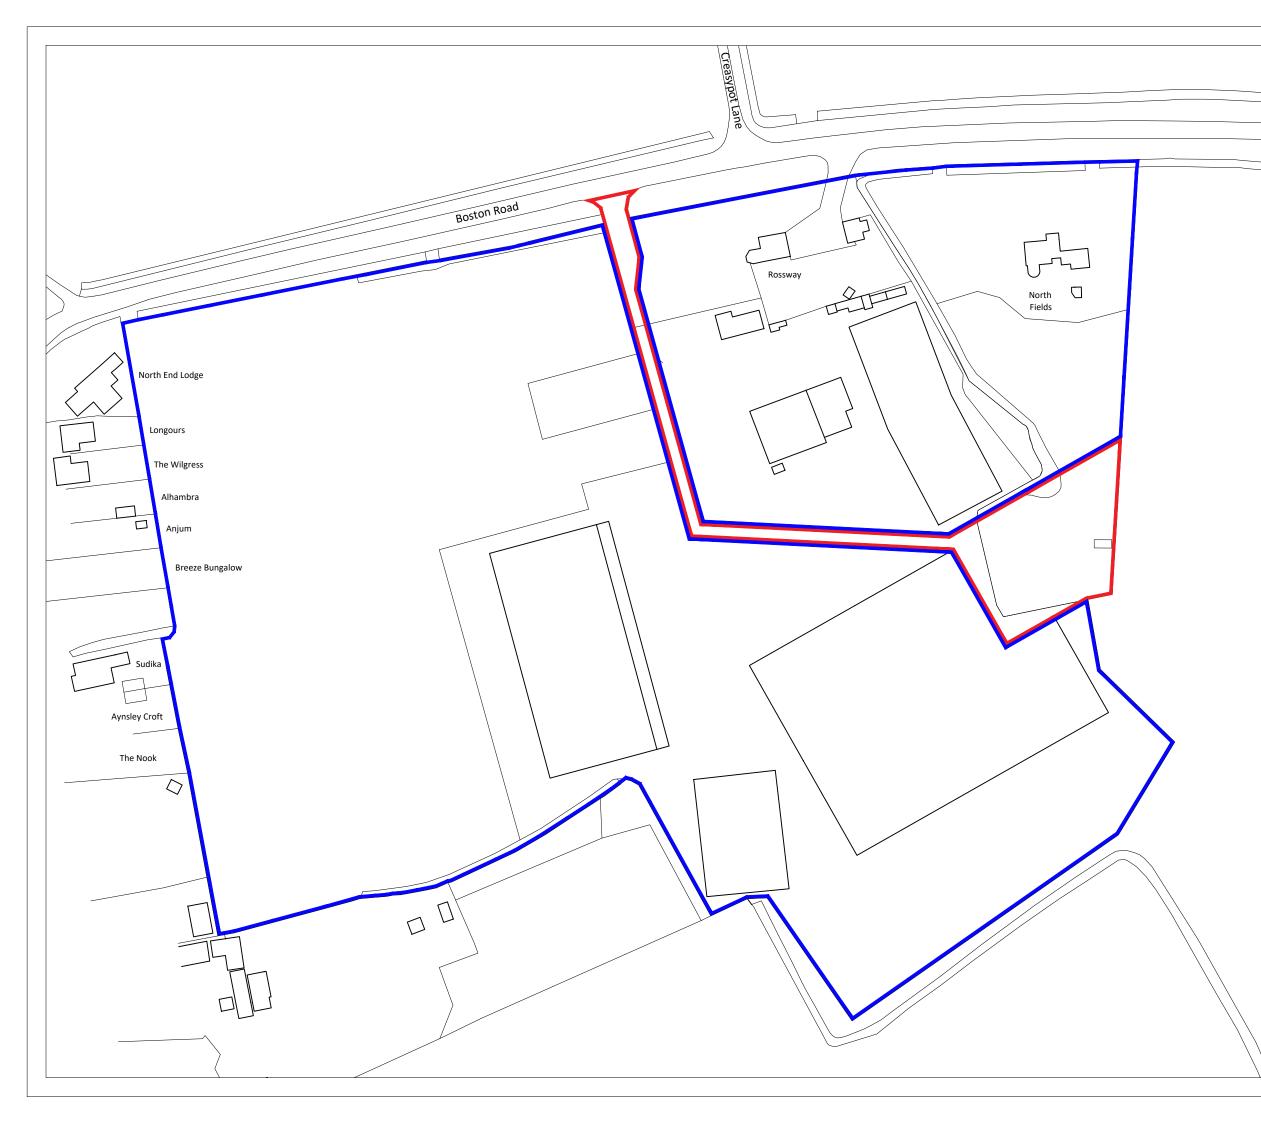

#### Project

Extension to existing store North End, Swineshead

# Drawing

Location Plan

| Scale @ A3  |        | Date             |
|-------------|--------|------------------|
| 1: 1250     |        | 17/01/24         |
| Drawn By    |        | Checked By       |
| WW          |        | LMS              |
| Job Number  | Status | Purpose of Issue |
| 1178-10     | PL     | Planning         |
| Drawing No. |        | Rev              |