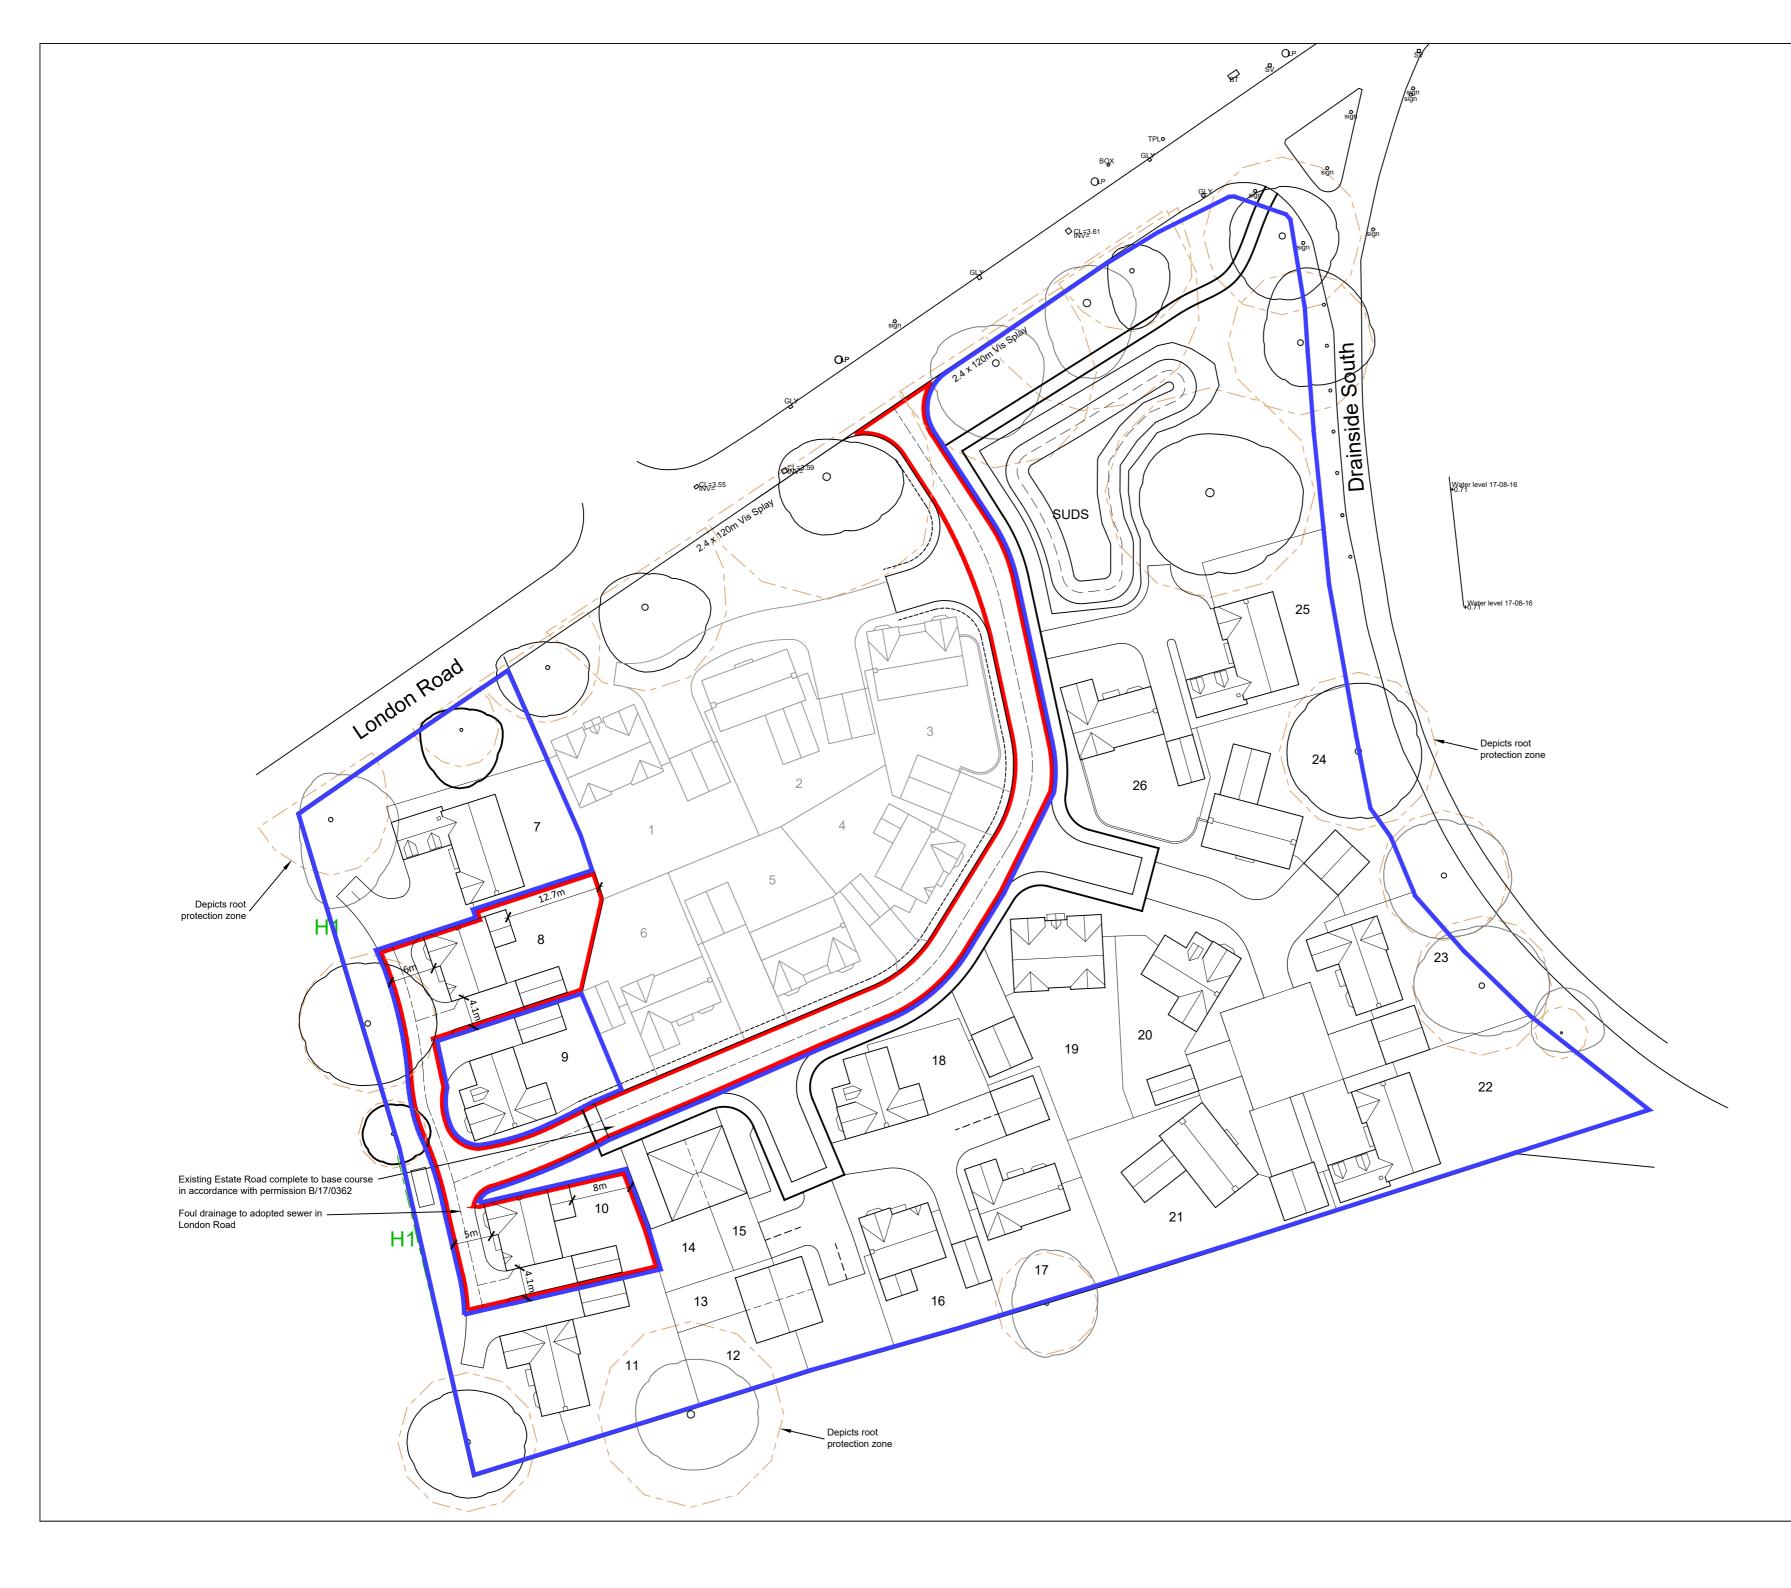

## THIS DRAWING IS FOR THE PURPOSE OF OBTAINING PLANNING PERMISSION ONLY

Reproduced from Ordnance Survey Map with the permission of the controller of HM Stationery Office. Crown Copyright reserved Robert Doughty Consultancy Licence No. AR 100010613

|                                                                                                    |                                                                            | ing Schedule                                                                                                                          | 1                                        |
|----------------------------------------------------------------------------------------------------|----------------------------------------------------------------------------|---------------------------------------------------------------------------------------------------------------------------------------|------------------------------------------|
| Beds                                                                                               | House<br>Type                                                              | Plot No's                                                                                                                             | No of<br>Units                           |
| Private                                                                                            | e                                                                          |                                                                                                                                       |                                          |
| 4                                                                                                  | HT1                                                                        | 4,8(H),10(H),16                                                                                                                       | 4                                        |
| 4                                                                                                  | HT2                                                                        | 9(H),18(H),20                                                                                                                         | 3                                        |
| 4                                                                                                  | HT4                                                                        | 2(H),21,24(H)                                                                                                                         | 3                                        |
| 4                                                                                                  | HT6                                                                        | 3,5                                                                                                                                   | 2                                        |
| 4                                                                                                  | HT7                                                                        | 6,11,17(H),23,26(H)                                                                                                                   | 5                                        |
| 5                                                                                                  | HT9                                                                        | 7,22(H),25                                                                                                                            | 3                                        |
| 4                                                                                                  | HT11                                                                       | 1,19                                                                                                                                  | 2                                        |
|                                                                                                    |                                                                            | Total                                                                                                                                 | 22                                       |
| Afford                                                                                             | able                                                                       |                                                                                                                                       |                                          |
| 2                                                                                                  | HT8                                                                        | 12,13                                                                                                                                 | 2                                        |
| 3                                                                                                  | HT10                                                                       | 14,15                                                                                                                                 | 2                                        |
|                                                                                                    |                                                                            | Total                                                                                                                                 | 4                                        |
|                                                                                                    |                                                                            |                                                                                                                                       | 26                                       |
| (H)=Han                                                                                            | ded                                                                        |                                                                                                                                       |                                          |
| (H)=Han                                                                                            | ded                                                                        |                                                                                                                                       |                                          |
| (H)=Han                                                                                            | ded                                                                        | Notes                                                                                                                                 |                                          |
| By                                                                                                 |                                                                            | Notes<br>32 High Street, Help<br>© Sleaford, Lincolnshir                                                                              |                                          |
| By<br>rd                                                                                           |                                                                            | 32 High Street, Help                                                                                                                  | e NG34 OR                                |
| By<br>Robert<br>Consul                                                                             |                                                                            | 32 High Street, Help<br>© Sleaford, Lincolnshir<br>Tel: 01529 421646<br>Fax: 01529 421358<br>Email: admin@rdc-la<br>Web: www.rdc-land | e NG34 OR                                |
| By<br>rdd<br>Robert<br>Consul<br>nt:<br>Richard Re<br>act:                                         |                                                                            | 32 High Street, Help<br>© Sleaford, Lincolnshir<br>Tel: 01529 421646<br>Fax: 01529 421358<br>Email: admin@rdc-la<br>Web: www.rdc-land | e NG34 OR                                |
| By<br>Robert<br>Consul<br>Ant:<br>Richard Re<br>Plot 8 & 10<br>ving title:                         | Doughty<br>tancy<br>eed (Builders) Lt                                      | 32 High Street, Help<br>© Sleaford, Lincolnshir<br>Tel: 01529 421646<br>Fax: 01529 421358<br>Email: admin@rdc-la<br>Web: www.rdc-land | e NG34 OR                                |
| By<br>Robert<br>Consul<br>Richard Re<br>ect:<br>Plot 8 & 10<br>ving title:<br>Proposed<br>ving No. | Coughty<br>tancy<br>eed (Builders) Ltr<br>), London Rd, Kii<br>Site Layout | 32 High Street, Help<br>© Sleaford, Lincolnshir<br>Tel: 01529 421646<br>Fax: 01529 421358<br>Email: admin@rdc-la<br>Web: www.rdc-land | e ÑG34 OR,<br>andplan.co.u<br>plan.co.uk |
| By<br>rdd<br>Robert<br>Consul<br>nt:<br>Richard Re<br>ect:<br>Plot 8 & 10<br>ving title:           | Coughty<br>tancy<br>eed (Builders) Ltr<br>), London Rd, Kii<br>Site Layout | 32 High Street, Help<br>© Sleaford, Lincolnshir<br>Tel: 01529 421646<br>Fax: 01529 421358<br>Email: admin@rdc-la<br>Web: www.rdc-land | e NG34 OR                                |