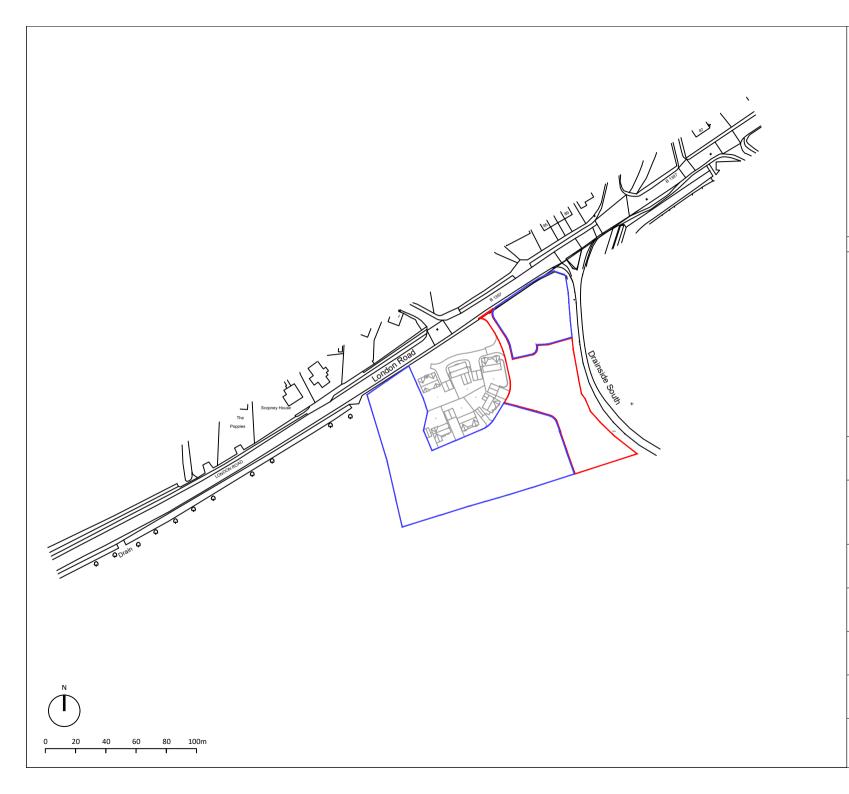

# Project

Plots 22-26

London Road, Kirton

## Drawing

Location Plan

| Scale @ A4 |        | Date             |
|------------|--------|------------------|
| 1: 2500    |        | 05/10/21         |
| Drawn By   |        | Checked By       |
| СН         |        | PSS              |
| Job Number | Status | Purpose of Issue |
| 1170-11    | PL     | Planning         |