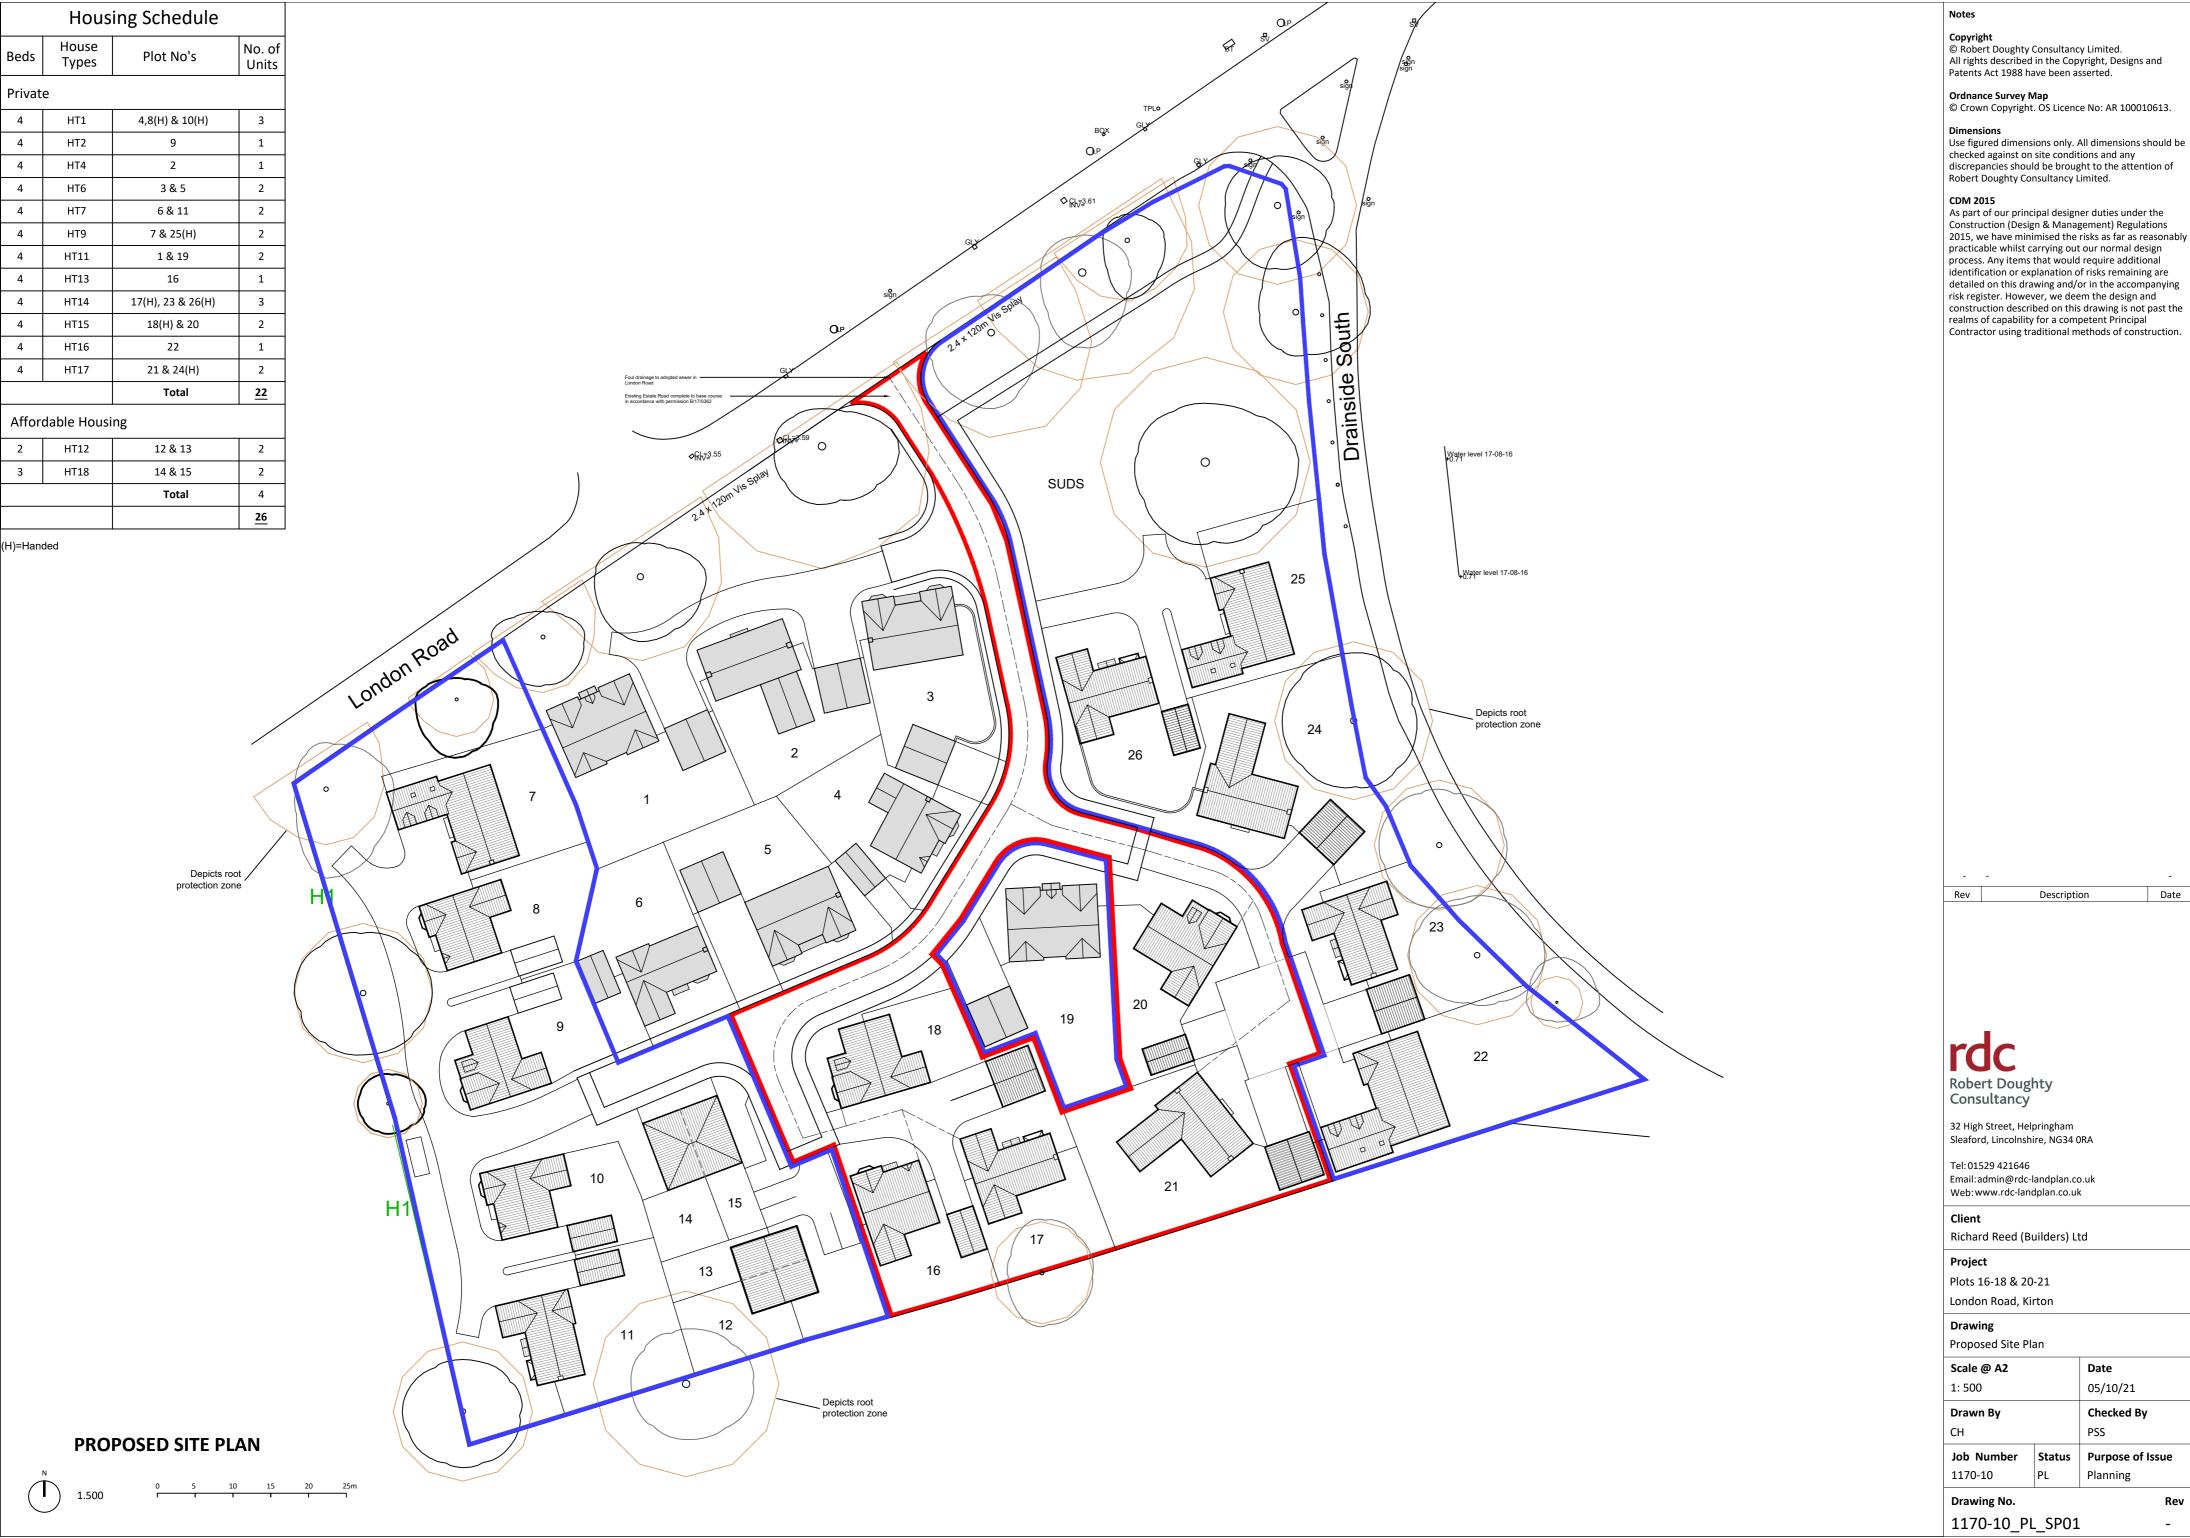

© Crown Copyright. OS Licence No: AR 100010613.

checked against on site conditions and any discrepancies should be brought to the attention of

As part of our principal designer duties under the Construction (Design & Management) Regulations 2015, we have minimised the risks as far as reasonably practicable whilst carrying out our normal design process. Any items that would require additional identification or explanation of risks remaining are detailed on this drawing and/or in the accompanying risk register. However, we deem the design and construction described on this drawing is not past the realms of capability for a competent Principal Contractor using traditional methods of construction.