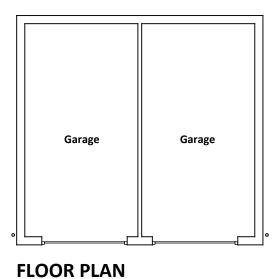

## Drawing

Semi Detached Garage - Plans and Elevations

| Scale @ A3 |        | Date             |
|------------|--------|------------------|
| 1: 100     |        | 05/10/21         |
| Drawn By   |        | Checked By       |
| СН         |        | PSS              |
| Job Number | Status | Purpose of Issue |
| 1170-10    | PL     | Planning         |