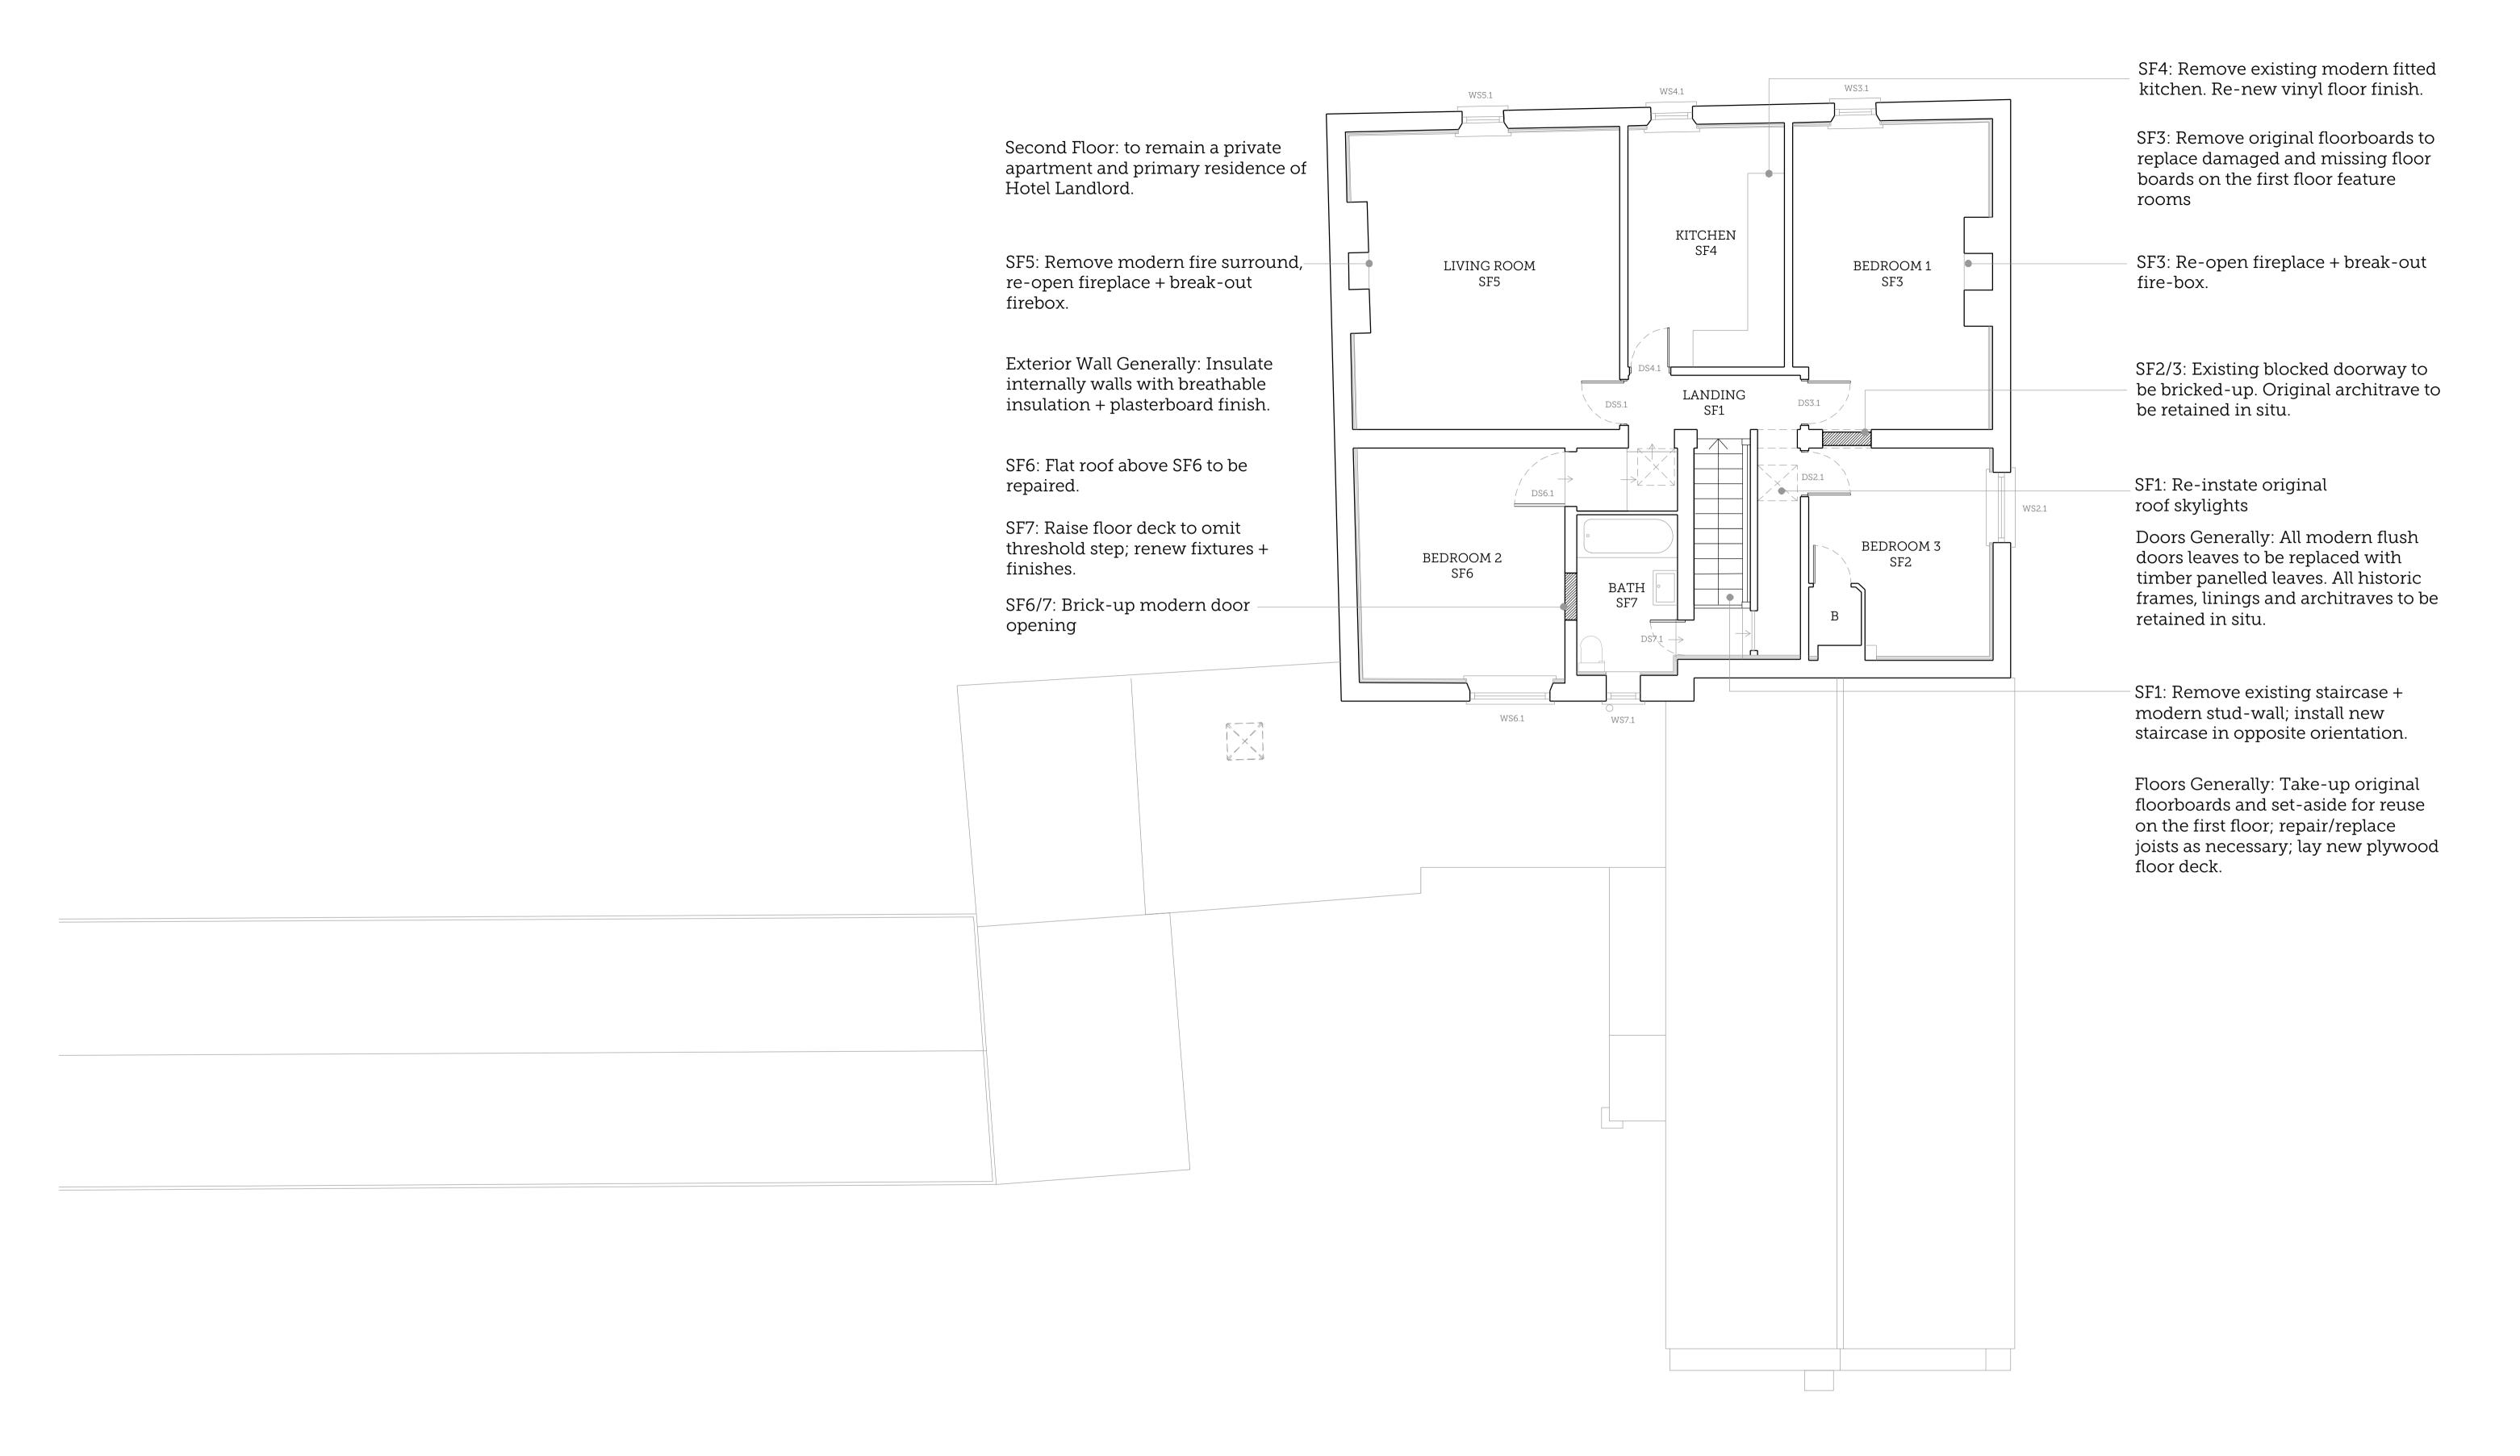

PROPOSED SECOND FLOOR PLAN SCALE - 1:50

## LISTED BUILDING CONSENT

Do not scale from this drawing | All dimensions to be checked on site | © 202

| JOB TITLE:                                | WHEATSHEAF HOTEL, SWINESHEAD |                       |                                                                         | SCORER HAWKINS                                     |
|-------------------------------------------|------------------------------|-----------------------|-------------------------------------------------------------------------|----------------------------------------------------|
| DRAWING TITLE: PROPOSED SECOND FLOOR PLAN |                              |                       | ARCI·IITECTS  Lodge Farm Barns Skendlby, Spilsby Lincolnshire, PE23 4QF |