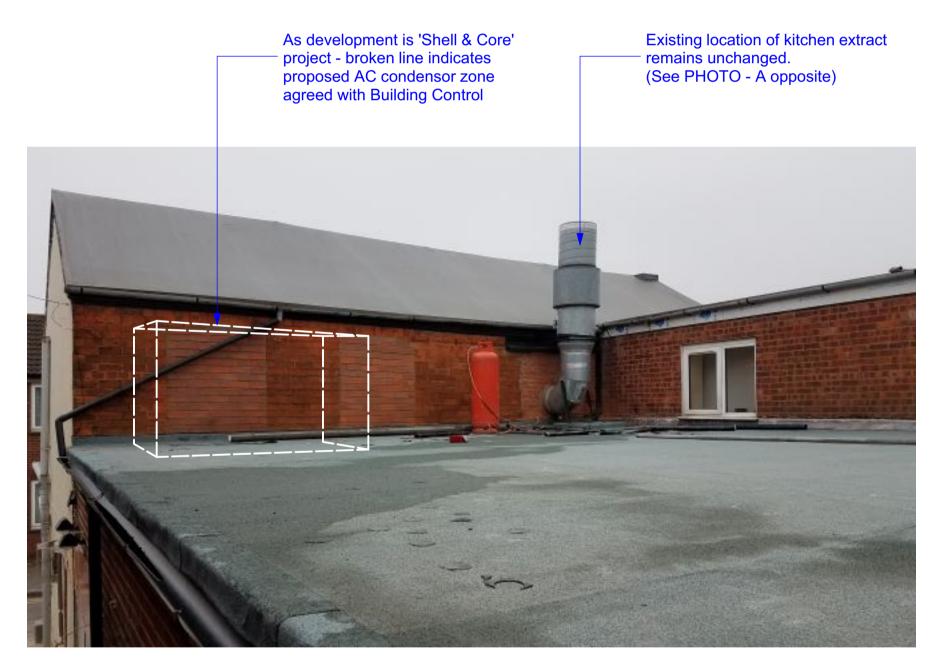

Rear Elevation PROPOSED (South)
Scale: 1:50

NOTE - THIS ELEVATION MISSING FROM DRG No 0217-21

PHOTO A Flat Roof

| Sub-division of Restaurant space Oriental Palace. 140 West Street Boston PE21 8RE   | 0217-24A |            |             | ALTERATIONS REV DATE DESCRIPTION |         |                                        | вү | ALTERATIONS REV DATE DESCRIPTION | ВҮ |                                                           | steveturner O                                                                           |
|-------------------------------------------------------------------------------------|----------|------------|-------------|----------------------------------|---------|----------------------------------------|----|----------------------------------|----|-----------------------------------------------------------|-----------------------------------------------------------------------------------------|
|                                                                                     | SCALE    | As Noted   | <b>@</b> A1 | Α                                | 16-4-21 | Block out 1st Flr and add Denotes note |    |                                  |    |                                                           | 8.POND STREET. HARLAXTON. LINCS. NG32 1HW TEL.07765-023309 inf@steveturnerdesigns.co.uk |
| DRG TITLE PLANNING - Grd / 1st Floor Retail Units 1-3 plus Take Away HVAC & Extract | DATE     | 08-04-2021 |             |                                  |         |                                        |    |                                  |    | CLIENT  Mr Harry Pen 50 North St. Bourne. Linc's PE10 9AE |                                                                                         |
|                                                                                     |          |            |             |                                  |         |                                        |    |                                  |    |                                                           | 50 North St. Bourne. Linc's PE10 9AB                                                    |