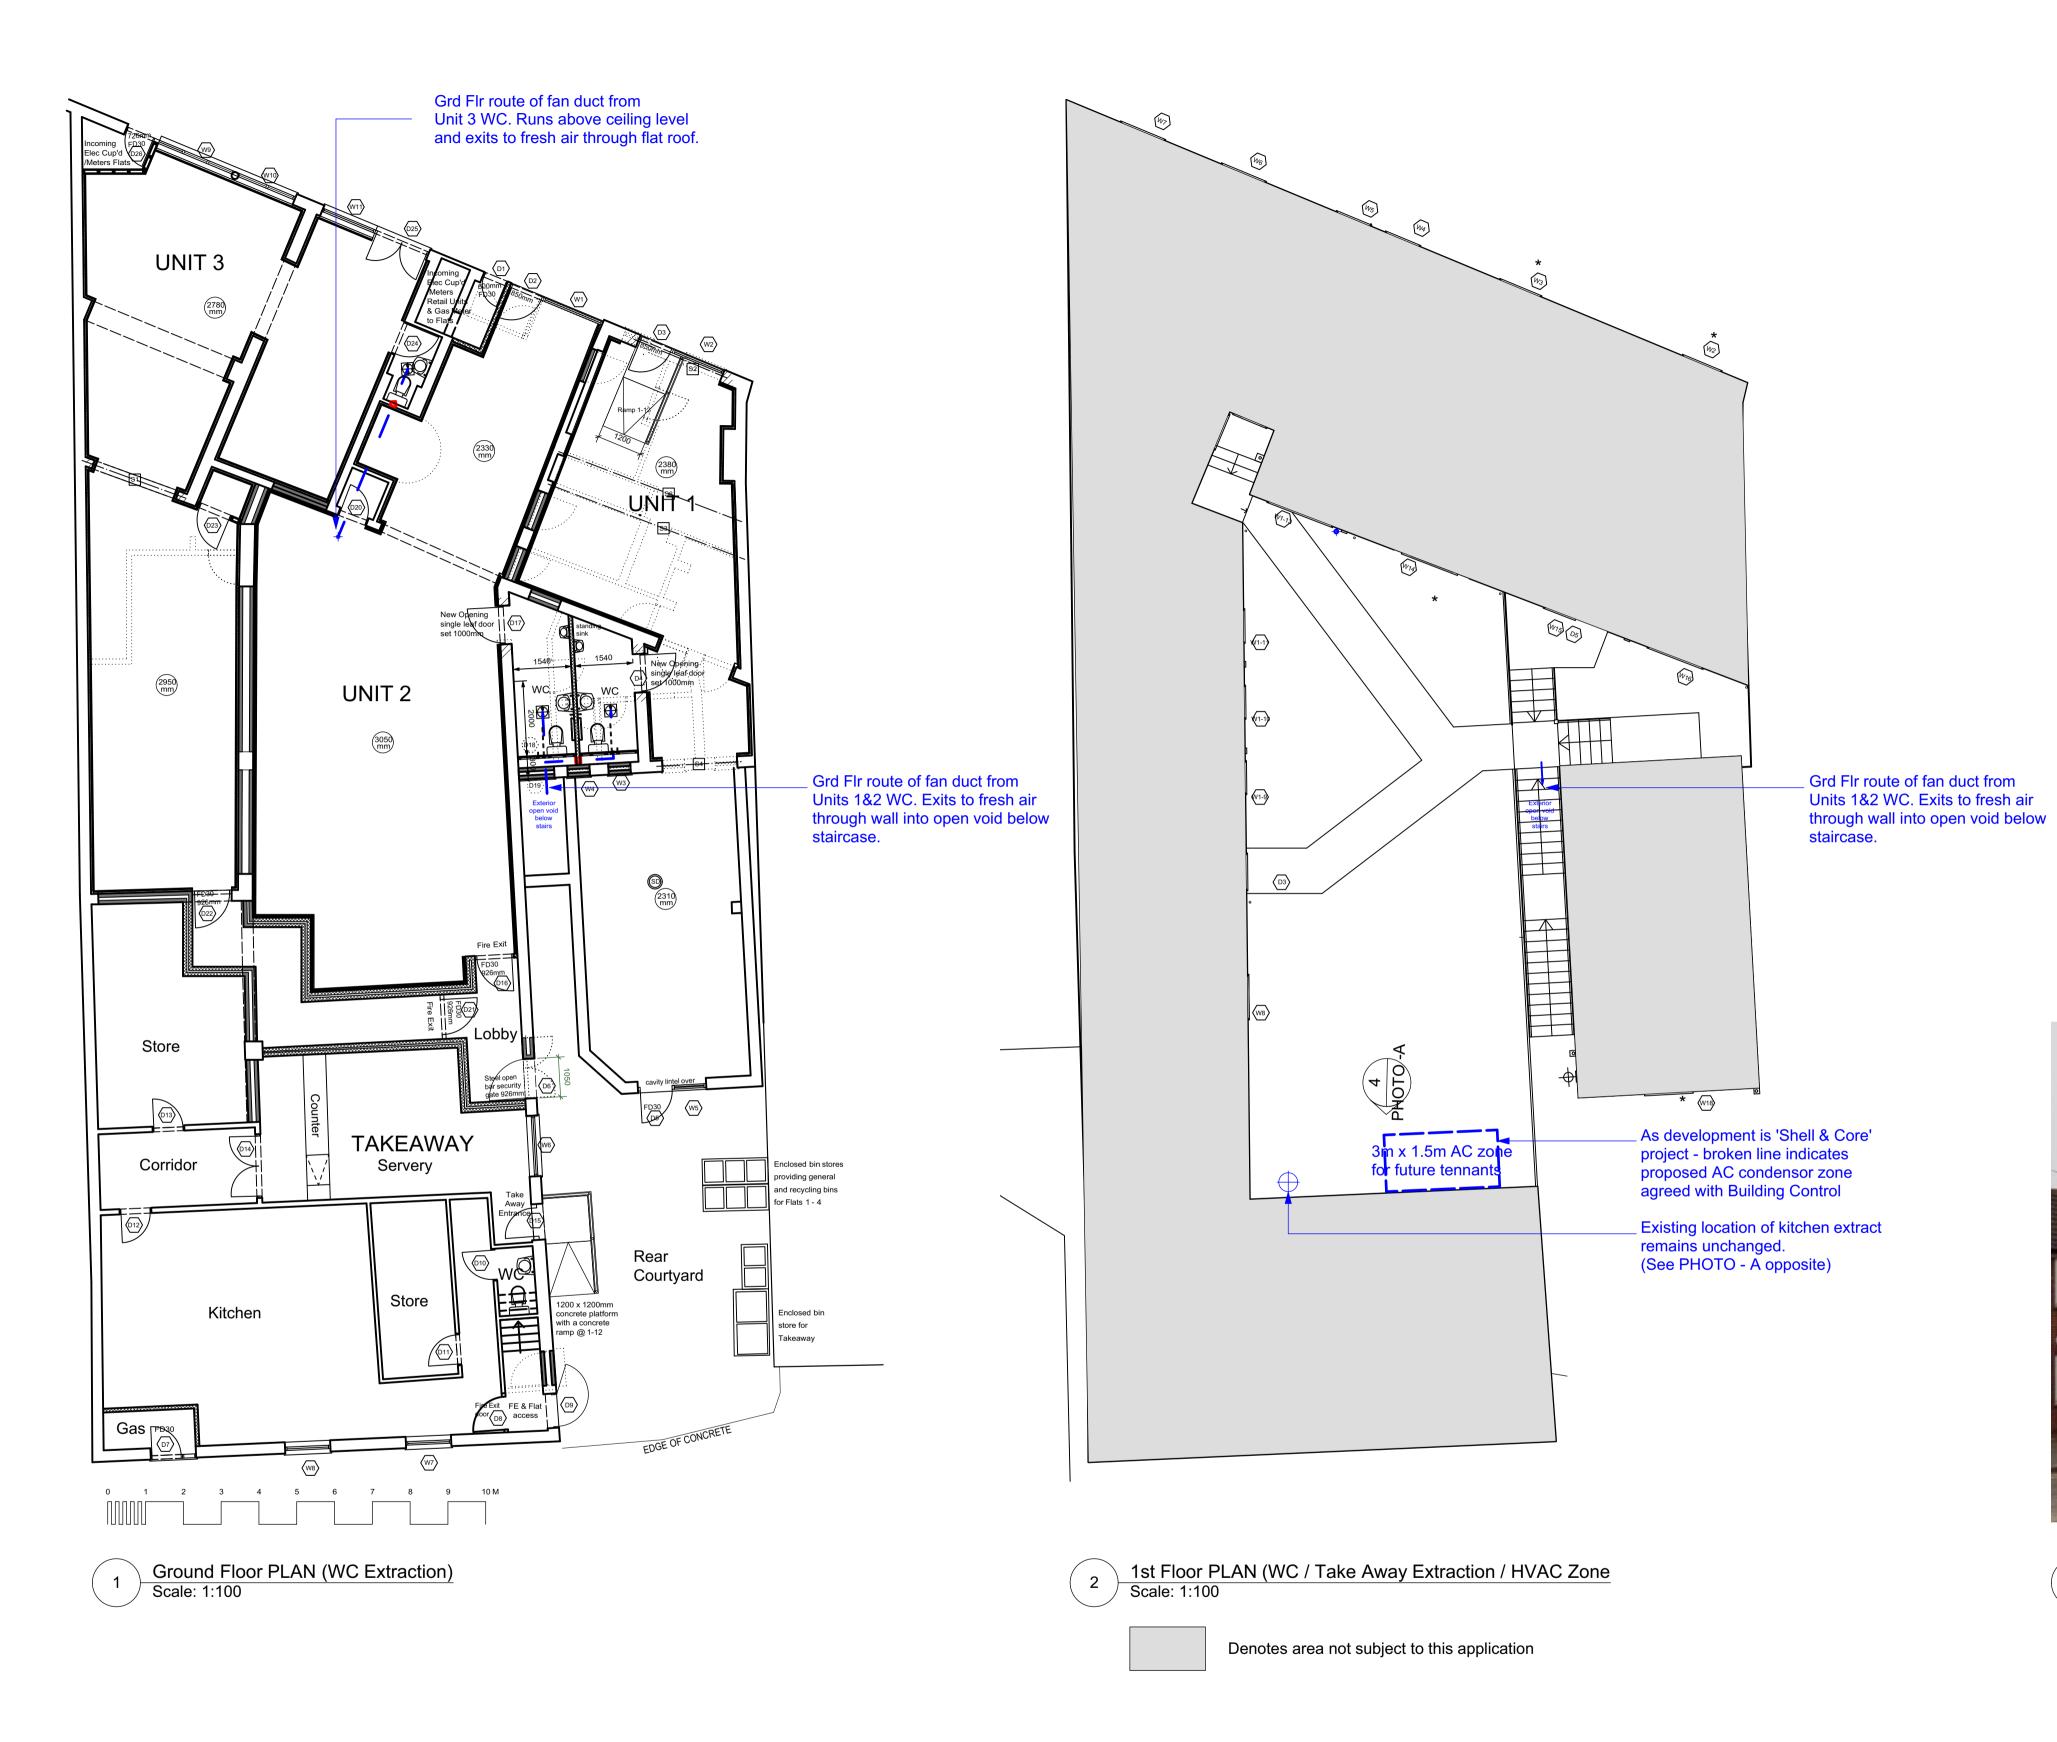

Rear Elevation PROPOSED (South)
Scale: 1:50

NOTE - THIS ELEVATION MISSING FROM DRG No 0217-21

PHOTO A Flat Roof

| Sub-division of Restaurant space Oriental Palace. 140 West Street Boston PE21 8RE   | 0217-24A |            |             | ALTERATIONS REV DATE DESCRIPTION |         |                                        | вү | ALTERATIONS REV DATE DESCRIPTION | ВҮ |                                                           | steveturner O                                                                           |
|-------------------------------------------------------------------------------------|----------|------------|-------------|----------------------------------|---------|----------------------------------------|----|----------------------------------|----|-----------------------------------------------------------|-----------------------------------------------------------------------------------------|
|                                                                                     | SCALE    | As Noted   | <b>@</b> A1 | Α                                | 16-4-21 | Block out 1st Flr and add Denotes note |    |                                  |    |                                                           | 8.POND STREET. HARLAXTON. LINCS. NG32 1HW TEL.07765-023309 inf@steveturnerdesigns.co.uk |
| DRG TITLE PLANNING - Grd / 1st Floor Retail Units 1-3 plus Take Away HVAC & Extract | DATE     | 08-04-2021 |             |                                  |         |                                        |    |                                  |    | CLIENT  Mr Harry Pen 50 North St. Bourne. Linc's PE10 9AE |                                                                                         |
|                                                                                     |          |            |             |                                  |         |                                        |    |                                  |    |                                                           | 50 North St. Bourne. Linc's PE10 9AB                                                    |